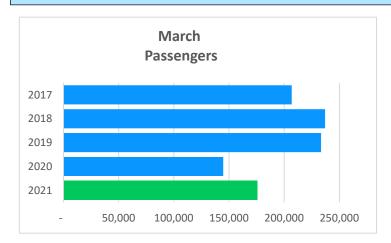

## St. Pete-Clearwater International (PIE) March 2021 Passenger Report – 23% Increase!

We are excited to report our first monthly increase over 2020! Our March Domestic traffic increased by 23% over 2020 when our first flight cancellation due to the pandemic occurred on March 17, 2020. Comparing to pre-pandemic passenger traffic, March 2021 was down 25% over one of our busiest on record, March 2019.

| March         | Month   | Increase | YTD Total |
|---------------|---------|----------|-----------|
| Domestic      | 175,644 | -23%     | 386,404   |
| Enplanements  | 85,068  |          |           |
| Deplanements  | 90,576  |          |           |
| International | -       | -100%    | -         |
| Enplanements  | -       |          |           |
| Deplanements  | -       |          |           |
| TOTAL         | 175,644 | -21%     | 386,404   |