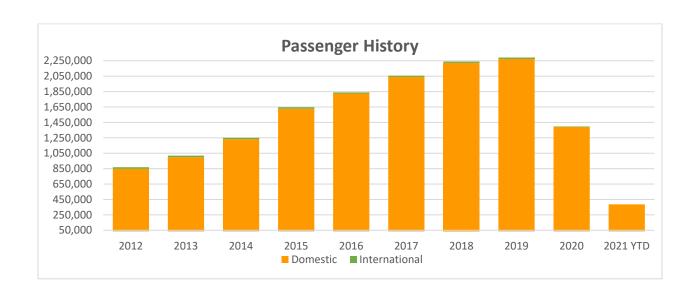

## St. Pete-Clearwater International (PIE) March 2021 Passenger Report – 23% Increase!

We are excited to report our first monthly increase over 2020! Our March Domestic traffic increased by 23% over 2020 when our first flight cancellation due to the pandemic occurred on March 17, 2020. Comparing to pre-pandemic passenger traffic, March 2021 was down 25% over one of our busiest on record, March 2019.